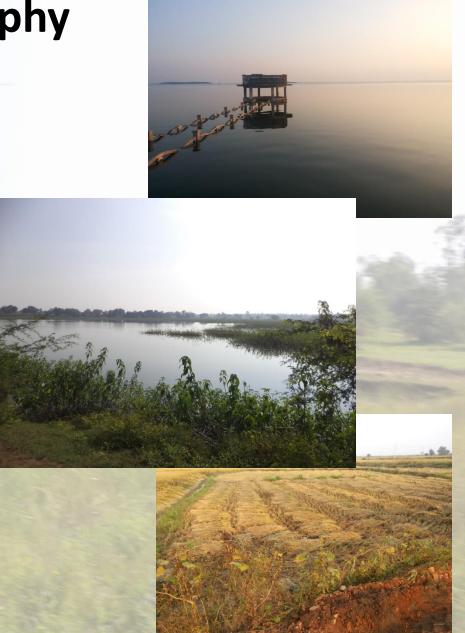

## Geography

- •1673 acre village land area extent
- Uneven Topography
- Presence of Five water bodies(Guntas)
- •Nallabhagu stream on Western and Northern border
- Black and Red soil
- •Annual Rainfall:30-50cm, arid climate
- Nizamsagar dam nearby
- On Nanded-Hyderabad highway
- Subsistence Agriculture