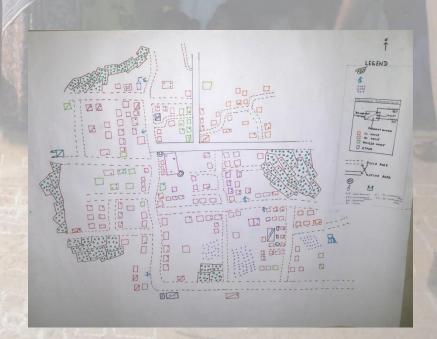

**PLA-Social Mapping** 

- Active participation of the villagers
- Location: In front of SC community centre
- Plotting of various parameters using Rangoli:
  - **□**Communities
  - ☐ Kutcha/Pucca Hoses
  - **□**Sanitation
  - **□**Tractor
  - □ Cooking gas(LPG)
  - ☐Pregnant women
  - ☐Govt.Institutions