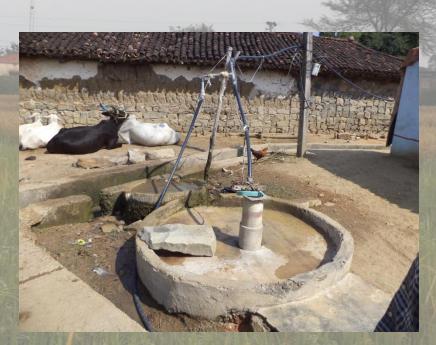

## Issue-Health

- Absence of Primary health centre, PHC at Pitlam(12Km)
- Nearest Hospital at Banswada(30Km)
- •1 MBBS doctor,1 nurse,2ANMs for 5 villages
- Absence of ASHA worker
- •104,108 scheme
- Bangarutalli scheme
- Janani suraksha yojna