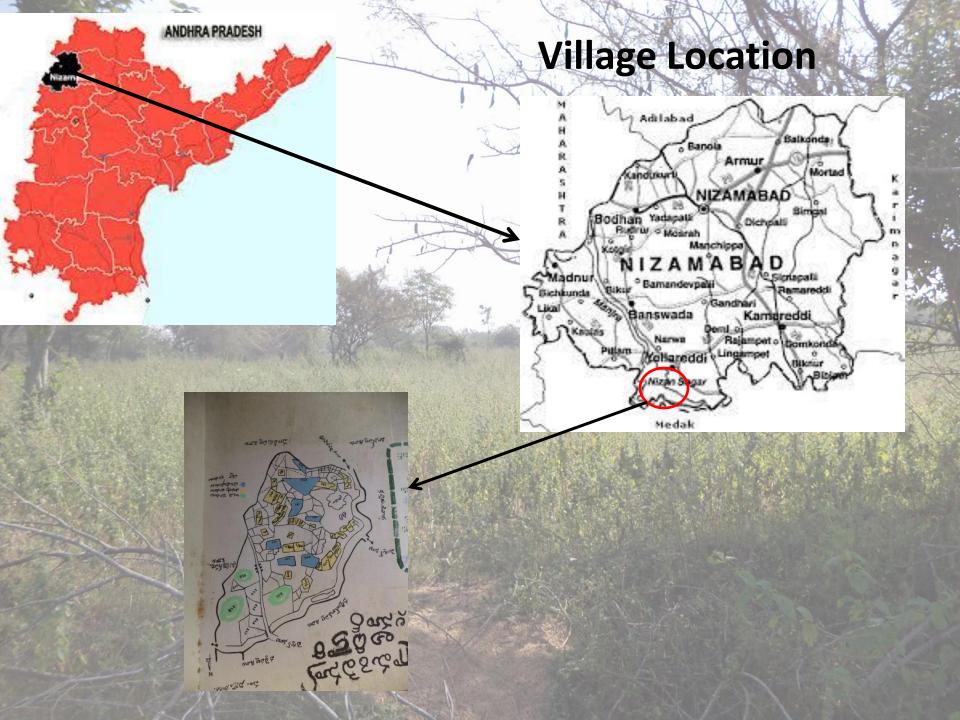

## Geography

- •1673 acre village land area extent
- Uneven Topography
- Presence of Five water bodies(Guntas)
- •Nallabhagu stream on Western and Northern border
- Black and Red soil
- •Annual Rainfall:30-50cm, arid climate
- Nizamsagar dam nearby
- On Nanded-Hyderabad highway
- Subsistence Agriculture