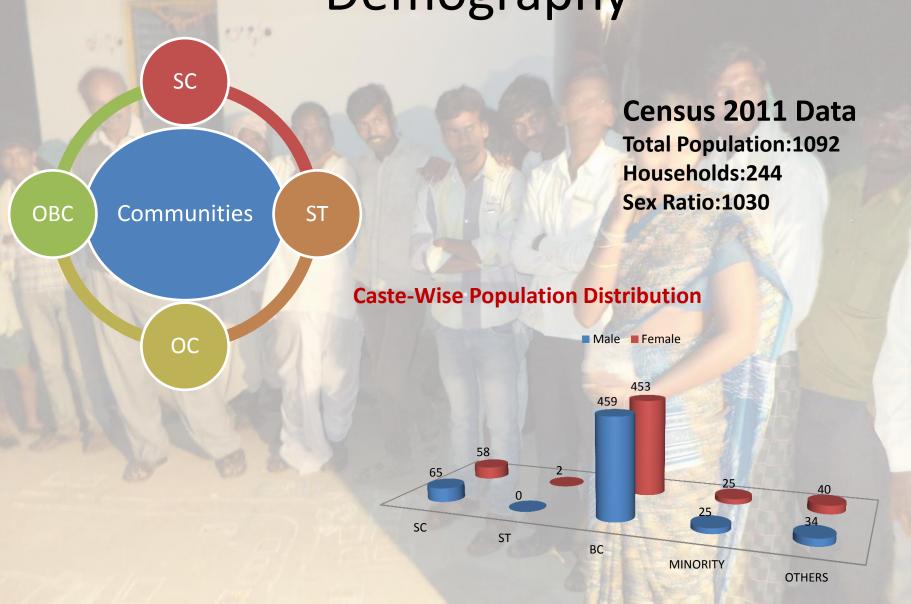

# **Group Members**





## Geography

- •1673 acre village land area extent
- Uneven Topography
- Presence of Five water bodies(Guntas)
- •Nallabhagu stream on Western and Northern border
- Black and Red soil
- •Annual Rainfall:30-50cm, arid climate
- Nizamsagar dam nearby
- On Nanded-Hyderabad highway
- Subsistence Agriculture







**PLA-Social Mapping** 

- Active participation of the villagers
- Location: In front of SC community centre
- Plotting of various parameters using Rangoli:
  - **□**Communities
  - ☐ Kutcha/Pucca Hoses
  - **□**Sanitation
  - **□**Tractor
  - □ Cooking gas(LPG)
  - ☐Pregnant women
  - ☐Govt.Institutions





# PLA-Chapati Diagram

#### **Institution Covered**

- Gram Panchayat
- Anganwadi
- Police
- •ANMs
- •Healt Deptt.
- Primary School
- HighSchool/College
- •MPDO
- •Tehsil
- •Bank
- •Irrigation Deptt.
- Forest Deptt.
- ·PDS
- Hospital/PHC
- Electricity Board
- Post Office
- Road and Transportation





## PLA-Problem Preference Matrix

|                         | Draw.          |                    |                          |             |                      | 14607         |