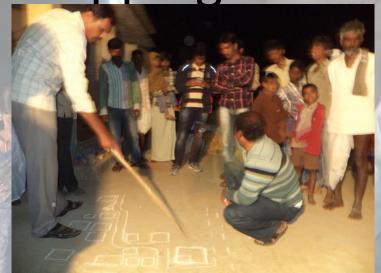

**PLA-Social Mapping** 

- Active participation of the villagers
- Location: In front of SC community centre
- Plotting of various parameters using Rangoli:
  - **□**Communities
  - ☐ Kutcha/Pucca Hoses
  - **□**Sanitation
  - **□**Tractor
  - □ Cooking gas(LPG)
  - ☐Pregnant women
  - ☐Govt.Institutions