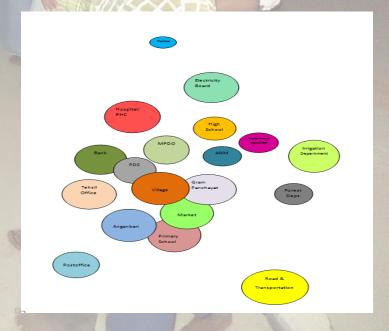

# PLA-Chapati Diagram

#### **Institution Covered**

- Gram Panchayat
- Anganwadi
- Police
- •ANMs
- •Healt Deptt.
- Primary School
- HighSchool/College
- •MPDO
- •Tehsil
- •Bank
- •Irrigation Deptt.
- Forest Deptt.
- ·PDS
- Hospital/PHC
- Electricity Board
- Post Office
- Road and Transportation